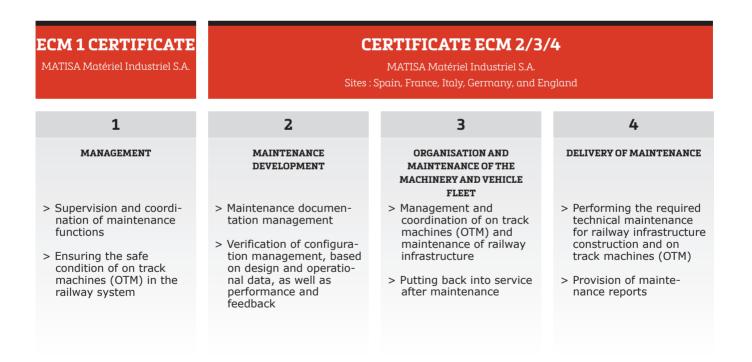

## **ECM\* MATISA** CERTIFICATION **WE ARE CERTIFIED!**

The European Regulation **2019/779** establishes a system for the certification of Entities in Charge of Maintenance for all Rail vehicles in the European Union and also in all **OTIF** Member States.

We are proud to announce that MATISA Matériel Industriel S.A. has met the requirements with great professionalism and has obtained the

ECM 1 certificate as well as the Maintenance Certificate for functions 2, 3 and 4.